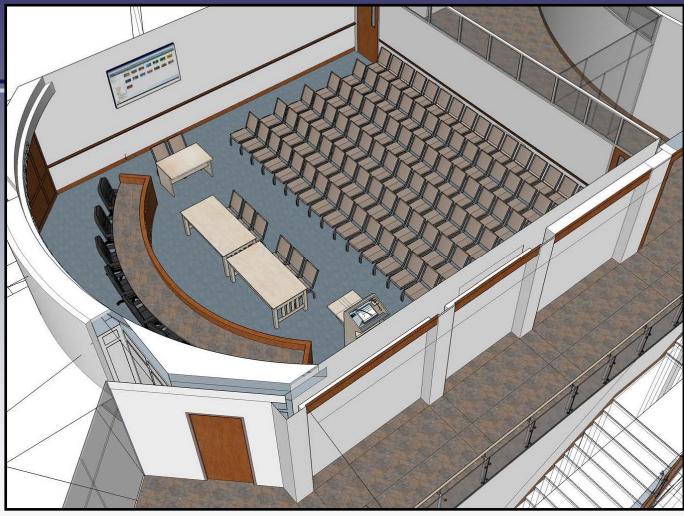

BOX 93 SAUSBURF M.D. 21803-0093 TEL 410-543 9091 FAX 410-543 4172 23 NORTH WALNUT STREET PO. BOX 809 MILFORD, DE 19963 TEL 302 424-1441 FAX 302 424-0430 WEB www.dbibroc.com

#### Review: Commissioner's Room 3D



Option 1: Wood Wainscot







## Review: Commissioner's Room 3D



Option 2: Terrazzo/Tile Wainscot







## Review: Commissioner's Room 3D



Option 2: Terrazzo/Tile Wainscot







## Review: Commissioner's Room 3D



Option 2: Terrazzo/Tile Wainscot







#### Review: Commissioner's Room 3D



Option 2: Terrazzo/Tile Wainscot







#### Review: Commissioner's Room 3D



Option 2: Terrazzo/Tile Wainscot







## Review: Commissioner's Room 3D



Option 3: No Wainscot







## Review: Commissioner's Room 3D



Option 3: No Wainscot







## Review: Commissioner's Room 3D



Option 3: No Wainscot







#### Review: Commissioner's Room 3D



Option 3: No Wainscot







#### Review: Commissioner's Room 3D



Option 3: No Wainscot







#### **Review: Exterior Materials**



#### **Review: Exterior Materials**



Brick

Cast Concrete

Stucco Siding

**Storefront Window Units** 

Asphalt Roof







ARCHITECTS ENGINEERS SURVEYORS

PLAZA EAST SUITE 200 PO. BOX 93 SAUSBURY. MD 21803-0093 EL 410-34 9091 FAX 410-343-172 23 NORTH WALNUT STREET PO. BOX 809 MILFORD. DE 19963 TEL 302-424-1441 FAX 302-424-0440 WEB www.dathinc.com

#### **Review: Exterior Materials**



# **Review: Updated Costs**

| New Construction