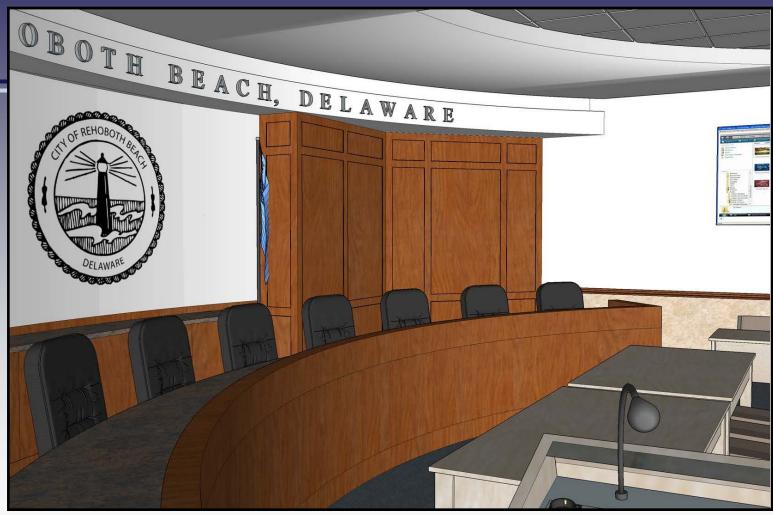

## Review: Commissioner's Room 3D

Option 2: Terrazzo/Tile Wainscot

#### Review: Commissioner's Room 3D

Option 2: Terrazzo/Tile Wainscot