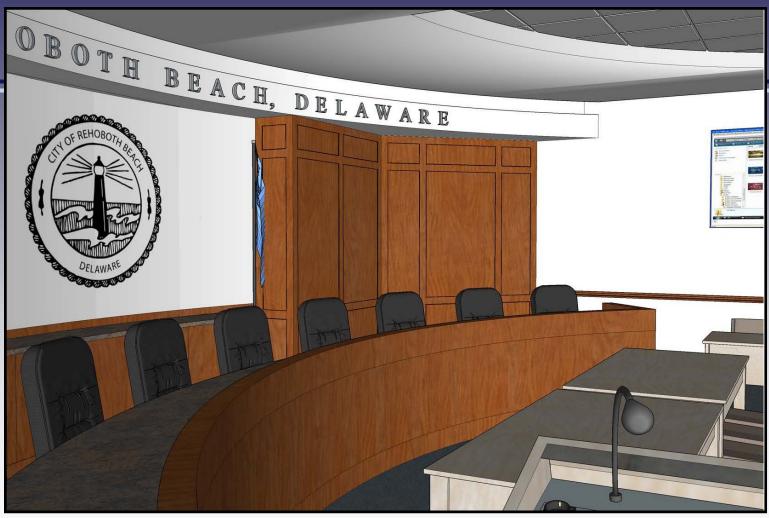

NORTH WALNUT STREET PO. BOX 809 MILFORD, DE 19963 TEL 302 424-1441 FAX 302 424-0430 WEB www.dbibroc.com

#### Review: Commissioner's Room 3D



Option 1: Wood Wainscot







## Review: Commissioner's Room 3D



Option 2: Terrazzo/Tile Wainscot







## Review: Commissioner's Room 3D



Option 2: Terrazzo/Tile Wainscot







## Review: Commissioner's Room 3D



Option 2: Terrazzo/Tile Wainscot







#### Review: Commissioner's Room 3D



Option 2: Terrazzo/Tile Wainscot







#### Review: Commissioner's Room 3D



Option 2: Terrazzo/Tile Wainscot







## Review: Commissioner's Room 3D



Option 3: No Wainscot







## Review: Commissioner's Room 3D



Option 3: No Wainscot







## Review: Commissioner's Room 3D



Option 3: No Wainscot







#### Review: Commissioner's Room 3D



Option 3: No Wainscot







#### Review: Commissioner's Room 3D



Option 3: No Wainscot







#### **Review: Exterior Materials**



#### **Review: Exterior Materials**



Brick

Cast Concrete

Stucco Siding

**Storefront Window Units** 

Asphalt Roof







ARCHITECTS ENGINEERS SURVEYORS

PLAZA EAST SUITE 200 PO. BOX 93 SAUSBURY. MD 21803-0093 EL 410-34 9091 FAX 410-343-172 23 NORTH WALNUT STREET PO. BOX 809 MILFORD. DE 19963 TEL 302-424-1441 FAX 302-424-0440 WEB www.dathinc.com

#### **Review: Exterior Materials**



# **Review: Updated Costs**

| New Construction