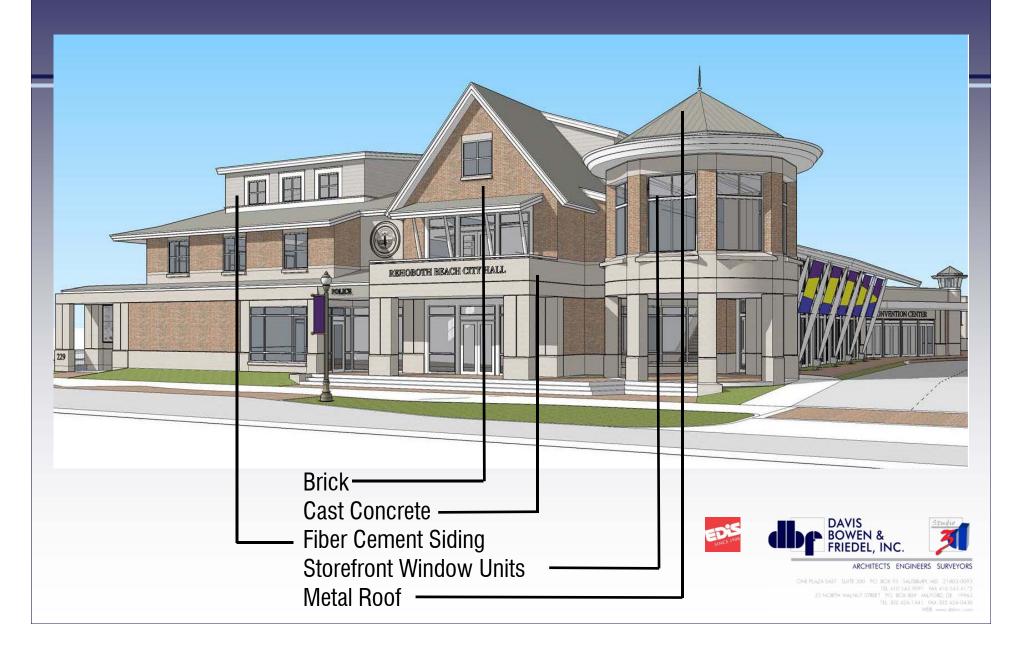

#### **Review: Exterior Materials**

#### **Review: Exterior Materials**

Brick

Cast Concrete

Stucco Siding

**Storefront Window Units** 

Asphalt Roof

ARCHITECTS ENGINEERS SURVEYORS

PLAZA EAST SUITE 200 PO. BOX 93 SAUSBURY. MD 21803-0093 EL 410-34 9091 FAX 410-343-172 23 NORTH WALNUT STREET PO. BOX 809 MILFORD. DE 19963 TEL 302-424-1441 FAX 302-424-0440 WEB www.dathinc.com