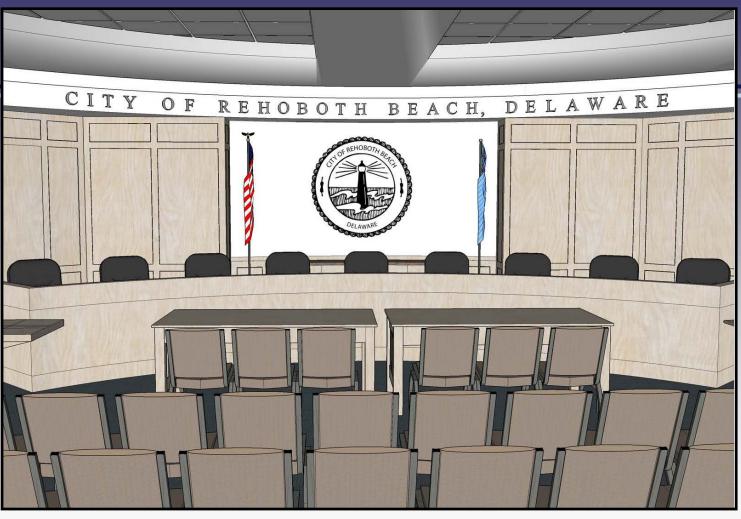

# Review: Commissioner's Room 3D

#### Review: Commissioner's Room 3D

Option 1: Wood Wainscot