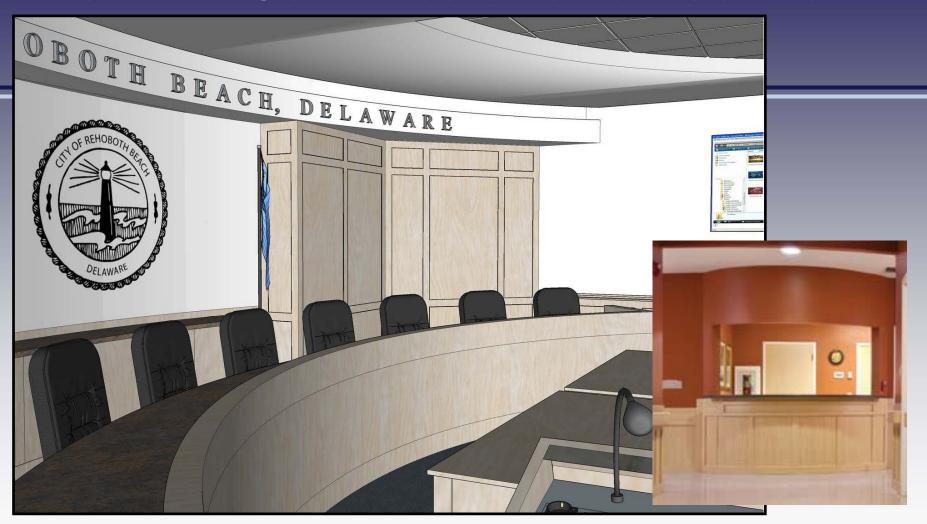

# Review: Commissioner's Room 3D

#### Review: Commissioner's Room 3D

Option 1: Wood Wainscot