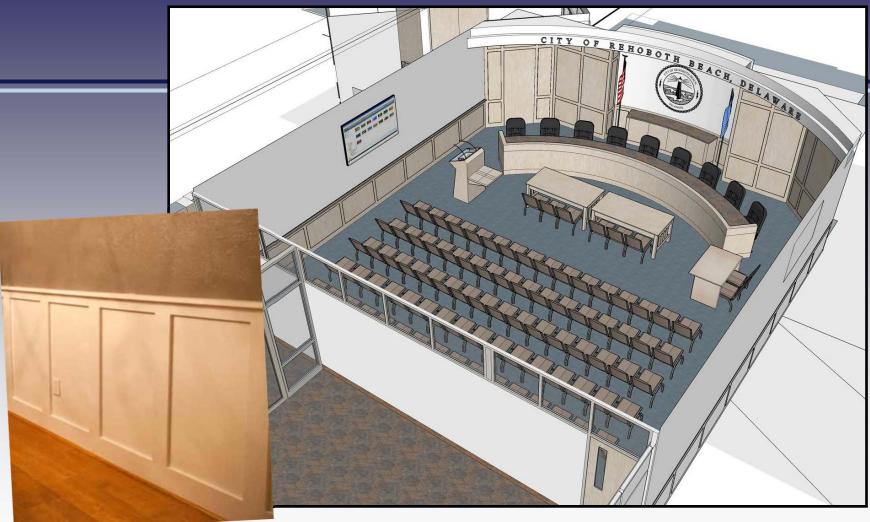

## Review: Commissioner's Room 3D

Option 1: Wood Wainscot

ARCHITECTS ENGINEERS SURVEYORS

EPLAZA EAST SUITE 200 PO. BOX 93 SAUSBURF M.D. 21803-0093 TEL 410-543 9091 FAX 410-543 4172 23 NORTH WALNUT STREET PO. BOX 809 MILFORD, DE 19963 TEL 302 424-1441 FAX 302 424-0430 WEB www.dbibroc.com

#### Review: Commissioner's Room 3D

Option 1: Wood Wainscot

ARCHITECTS ENGINEERS SURVEYORS

E PLAZA EAST SUITE 200 P.O. BOX 93 SAUSBURY. M.D. 21803-0093 1EL 410-543 9091 FAX 410-5414 172 23 NORTH WALNUT STREET P.O. BOX 809 MILFORD, DE 19963 TEL 302 424-1441 FAX 302 424-0430 WEB www.debhrec.com

#### Review: Commissioner's Room 3D

Option 1: Wood Wainscot