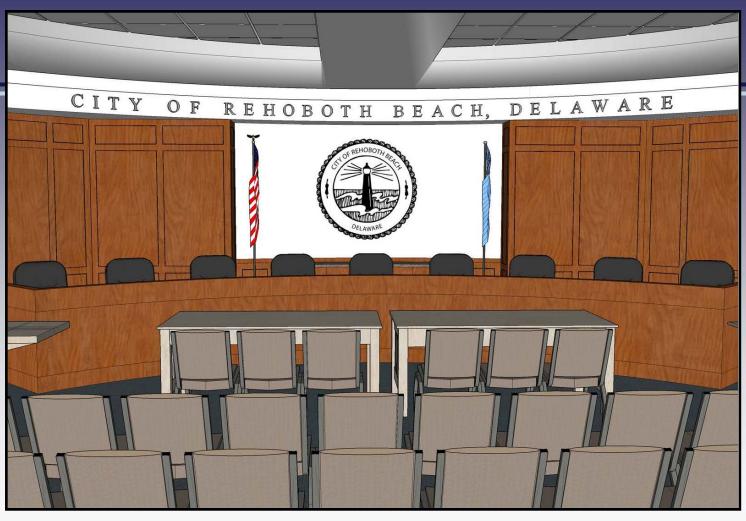

## Review: Commissioner's Room 3D

Option 3: No Wainscot

#### Review: Commissioner's Room 3D

Option 3: No Wainscot