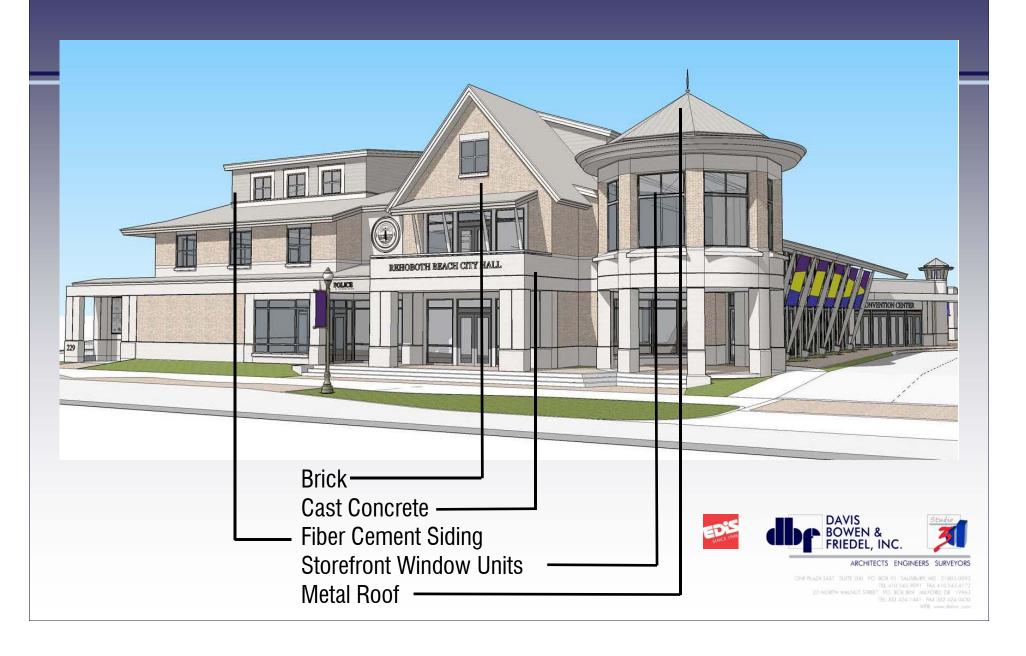

#### **Review: Exterior Materials**

#### **Review: Exterior Materials**

Brick

Cast Concrete

Stucco Siding

**Storefront Window Units** 

Asphalt Roof

ARCHITECTS ENGINEERS SURVEYORS

PLAZA EAST SUITE 200 PO. BOX 93 SAUSBURY. MD 21803-0093 EL 410-34 9091 FAX 410-343-172 23 NORTH WALNUT STREET PO. BOX 809 MILFORD. DE 19963 TEL 302-424-1441 FAX 302-424-0440 WEB www.dathinc.com