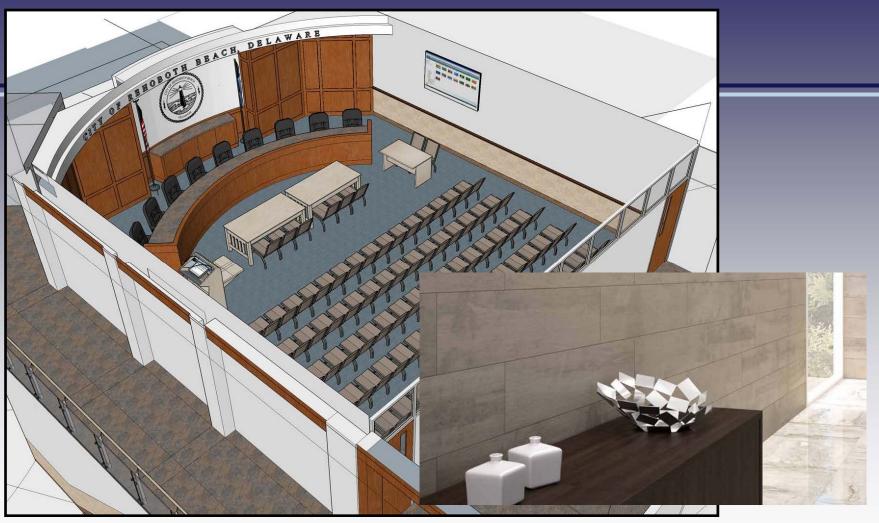

#### Review: Commissioner's Room 3D

Commissioner's Room

## Review: Commissioner's Room 3D

Option 1: Wood Wainscot

ARCHITECTS ENGINEERS SURVEYORS

EPLAZA EAST SUITE 200 PO. BOX 93 SAUSBURF M.D. 21803-0093 TEL 410-543 9091 FAX 410-543 4172 23 NORTH WALNUT STREET PO. BOX 809 MILFORD, DE 19963 TEL 302 424-1441 FAX 302 424-0430 WEB www.dbibroc.com

#### Review: Commissioner's Room 3D

Option 1: Wood Wainscot

ARCHITECTS ENGINEERS SURVEYORS

E PLAZA EAST SUITE 200 P.O. BOX 93 SAUSBURY. M.D. 21803-0093 1EL 410-543 9091 FAX 410-5414 172 23 NORTH WALNUT STREET P.O. BOX 809 MILFORD, DE 19963 TEL 302 424-1441 FAX 302 424-0430 WEB www.debhrec.com