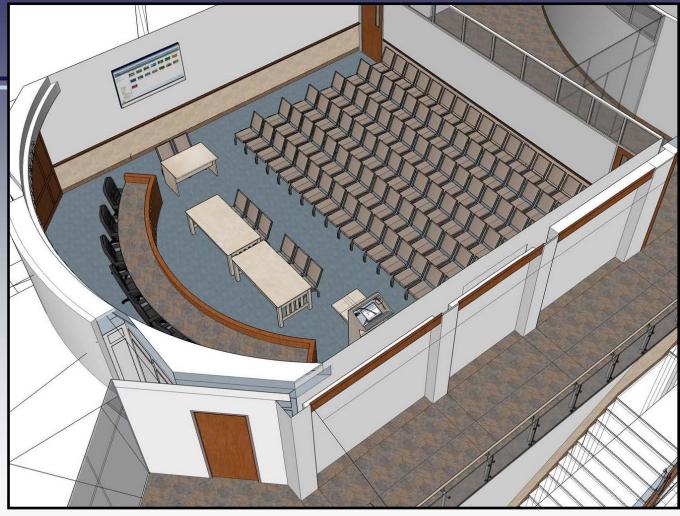

# Review: Commissioner's Room 3D

## Review: Commissioner's Room 3D

Option 1: Wood Wainscot

ARCHITECTS ENGINEERS SURVEYORS

EPLAZA EAST SUITE 200 PO. BOX 93 SAUSBURF M.D. 21803-0093 TEL 410-543 9091 FAX 410-543 4172 23 NORTH WALNUT STREET PO. BOX 809 MILFORD, DE 19963 TEL 302 424-1441 FAX 302 424-0430 WEB www.dbibroc.com

#### Review: Commissioner's Room 3D

Option 1: Wood Wainscot