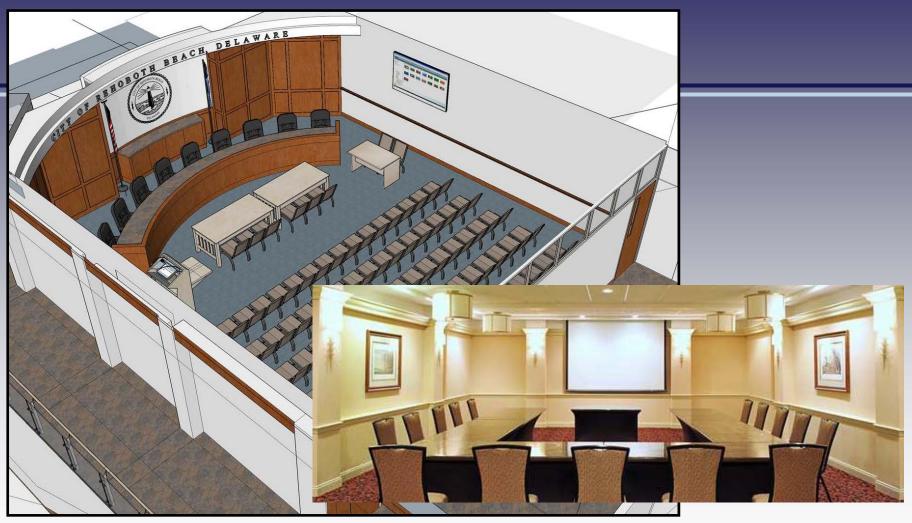

ARCHITECTS ENGINEERS SURVEYORS

EPLAZA EAST SUITE 200 PO. BOX 93 SAUSBURF M.D. 21803-0093 TEL 410-543 9091 FAX 410-543 4172 23 NORTH WALNUT STREET PO. BOX 809 MILFORD, DE 19963 TEL 302 424-1441 FAX 302 424-0430 WEB www.dbibroc.com

#### Review: Commissioner's Room 3D



Option 1: Wood Wainscot







## Review: Commissioner's Room 3D



Option 2: Terrazzo/Tile Wainscot







## Review: Commissioner's Room 3D



Option 2: Terrazzo/Tile Wainscot







## Review: Commissioner's Room 3D



Option 2: Terrazzo/Tile Wainscot







#### Review: Commissioner's Room 3D



Option 2: Terrazzo/Tile Wainscot







#### Review: Commissioner's Room 3D



Option 2: Terrazzo/Tile Wainscot







## Review: Commissioner's Room 3D



Option 3: No Wainscot







## Review: Commissioner's Room 3D



Option 3: No Wainscot







## Review: Commissioner's Room 3D



Option 3: No Wainscot







#### Review: Commissioner's Room 3D



Option 3: No Wainscot







#### Review: Commissioner's Room 3D



Option 3: No Wainscot







#### **Review: Exterior Materials**



#### **Review: Exterior Materials**



Brick

Cast Concrete

Stucco Siding

**Storefront Window Units** 

Asphalt Roof







ARCHITECTS ENGINEERS SURVEYORS

PLAZA EAST SUITE 200 PO. BOX 93 SAUSBURY. MD 21803-0093 EL 410-34 9091 FAX 410-343-172 23 NORTH WALNUT STREET PO. BOX 809 MILFORD. DE 19963 TEL 302-424-1441 FAX 302-424-0440 WEB www.dathinc.com

#### **Review: Exterior Materials**



# **Review: Updated Costs**

| New Construction