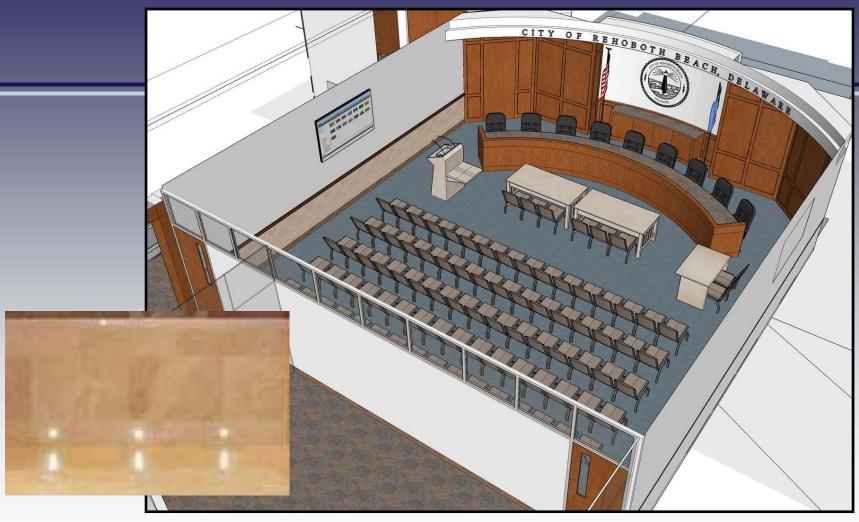

## Review: Commissioner's Room 3D

Option 3: No Wainscot

#### Review: Commissioner's Room 3D

Option 3: No Wainscot