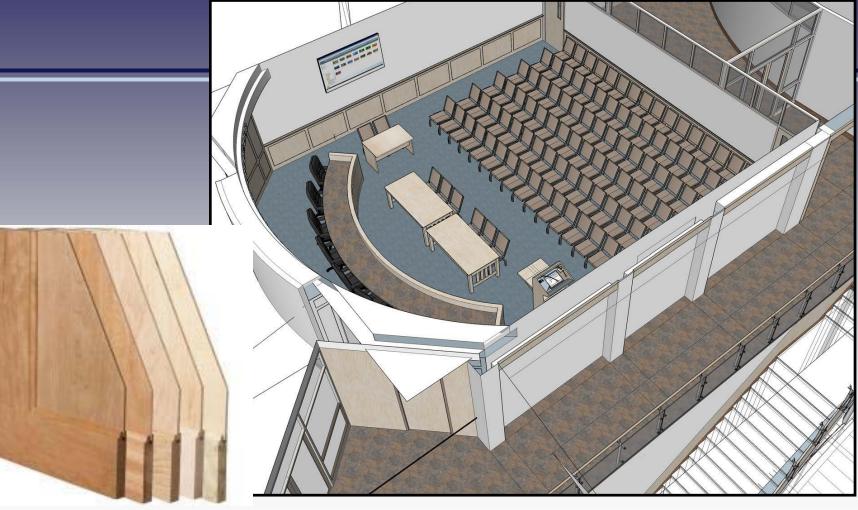

# Review: Commissioner's Room 3D

#### Review: Commissioner's Room 3D

Option 1: Wood Wainscot