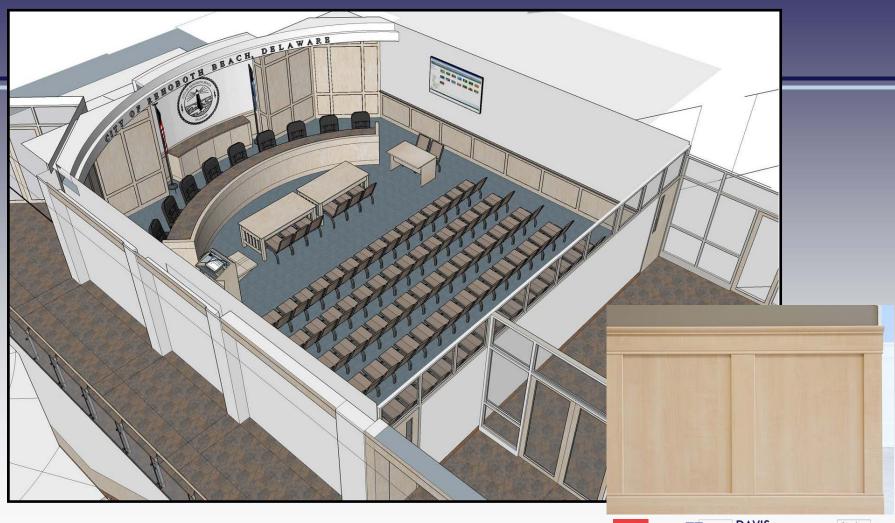

## Review: Commissioner's Room 3D

Option 1: Wood Wainscot

ARCHITECTS ENGINEERS SURVEYORS

EPLAZA EAST SUITE 200 PO. BOX 93 SAUSBURF M.D. 21803-0093 TEL 410-543 9091 FAX 410-543 4172 23 NORTH WALNUT STREET PO. BOX 809 MILFORD, DE 19963 TEL 302 424-1441 FAX 302 424-0430 WEB www.dbibroc.com

#### Review: Commissioner's Room 3D

Option 1: Wood Wainscot

ARCHITECTS ENGINEERS SURVEYORS

E PLAZA EAST SUITE 200 P.O. BOX 93 SAUSBURY. M.D. 21803-0093 1EL 410-543 9091 FAX 410-5414 172 23 NORTH WALNUT STREET P.O. BOX 809 MILFORD, DE 19963 TEL 302 424-1441 FAX 302 424-0430 WEB www.debhrec.com

#### Review: Commissioner's Room 3D

Option 1: Wood Wainscot