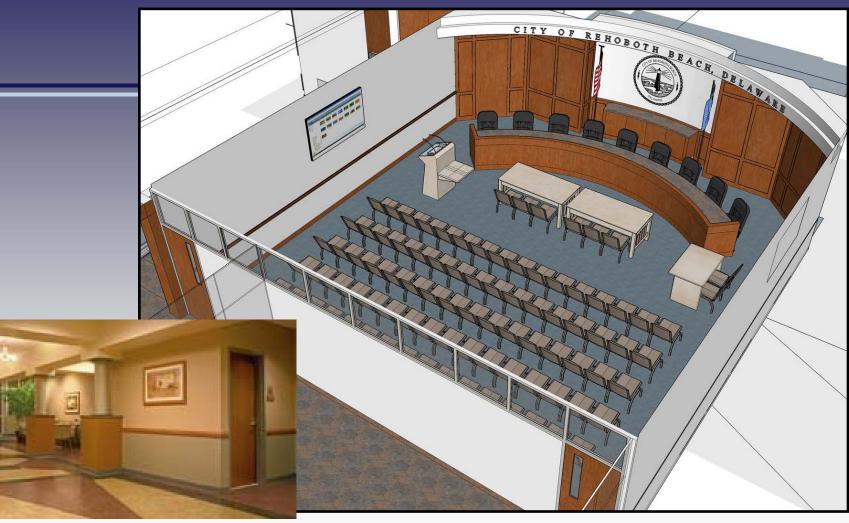

#### Review: Commissioner's Room 3D

Commissioner's Room

## Review: Commissioner's Room 3D

Option 1: Wood Wainscot

ARCHITECTS ENGINEERS SURVEYORS

EPLAZA EAST SUITE 200 PO. BOX 93 SAUSBURF M.D. 21803-0093 TEL 410-543 9091 FAX 410-543 4172 23 NORTH WALNUT STREET PO. BOX 809 MILFORD, DE 19963 TEL 302 424-1441 FAX 302 424-0430 WEB www.dbibroc.com

#### Review: Commissioner's Room 3D

Option 1: Wood Wainscot

ARCHITECTS ENGINEERS SURVEYORS

E PLAZA EAST SUITE 200 P.O. BOX 93 SAUSBURY. M.D. 21803-0093 1EL 410-543 9091 FAX 410-5414 172 23 NORTH WALNUT STREET P.O. BOX 809 MILFORD, DE 19963 TEL 302 424-1441 FAX 302 424-0430 WEB www.debhrec.com