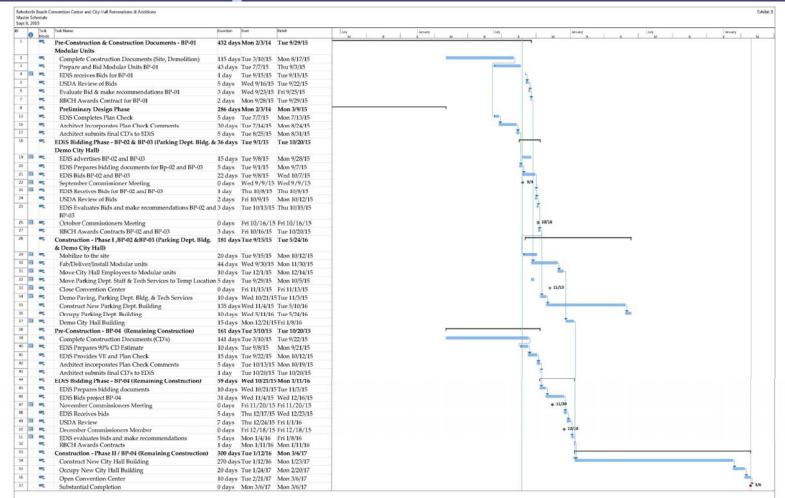

<br>\$0<br>\$547,318<br>\$50,000<br>\$25,000<br>\$0<br>\$75,000<br>\$55,000        |            |
| Design Services: Architect/Engineer's Fees Civil Engineering Fees Geotechnical Evaluation FF&E Design fee  Furniture Fixtures & Equipment: FF&E Allowance  Owners Administrative Costs: Legal Fees Builders Risk Insurance Building Permit Fees Testing & Inspections (Estimated) Fire Marshal Fees Moving Expenses | \$181,000<br>\$8,000<br>\$0<br>\$547,318<br>\$50,000<br>\$25,000<br>\$0<br>\$75,000<br>\$55,000<br>\$0 | \$2,197,3  |







ARCHITECTS ENGINEERS SURVEYORS

PLAZA EAST SUITE 200 P.O. 80X 93 SALSBURY, M.D. 21803-0093 EL 410 543 9091 FAX 410 5434 172 23 NORTH WALNUT STREET P.O. BOX 809 MILFORD, DE 19963 TEL 302 424-1441 FAX 302 424-0430 WEB www.debtoc.com

## **Review: Updated Schedule**