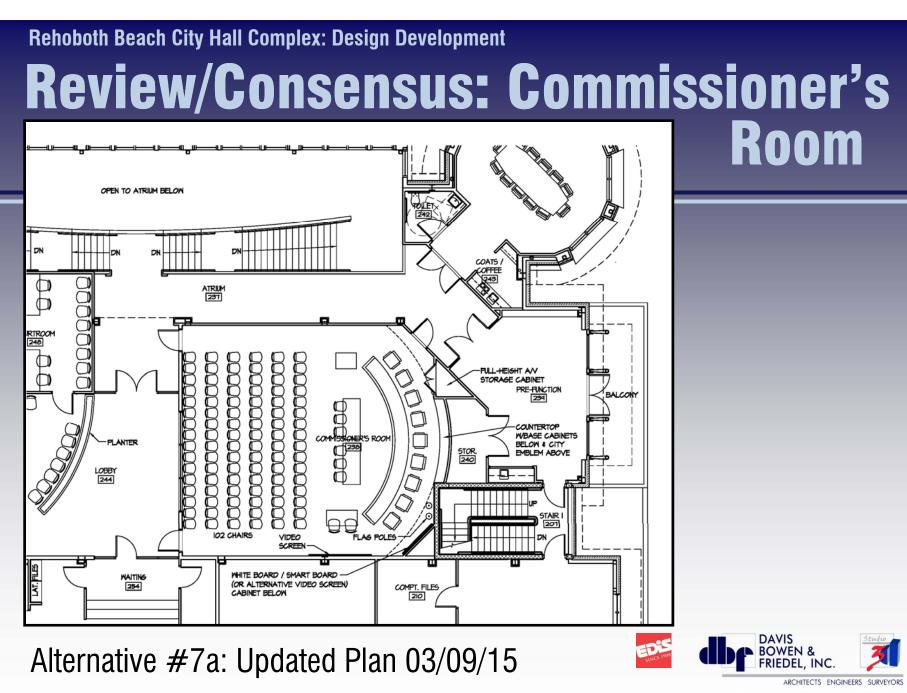

#### **Rehoboth Beach City Hall Complex: Design Development**

## **Meeting Agenda**

- Welcome
- Review: Updated Commissioner's Room Layout
- Review: Updated Atrium Design
- Presentation/Consensus: Parking Meter Building Schematic Design Original Site Layout Existing Site Survey Neighborhood Context Proposed Schematic Design
- Review: Scope & Schedule for Next Meeting



Rehoboth Beach City Hall Complex

ONE PLAZA EAST SUITE 200 PC: BOX 93 SALISBURY: MD 21803-009; EAST 2010-2010 PAX 110-343 907; 23 NORTH WALNUT STREET PC: BOX 809 MLF-CR0, DE 1996. TEL 302.424-1441 PAX 302.424-043 WEB www.behinc.com

RCHITECTS ENGINEERS





ONE PLAZA EAST SUITE 200 PC. 800K 93 SALISBURY, MD 21403-005 TEL 410.543.9091 FAX 410.543.9091 23 NORTH WALNUT STREET PC, BOX 809 MILEORD, DE 1996 TEL 302 424-41 FAX 302 424-043 WEB www.ofbmc.co

#### Rehoboth Beach City Hall Complex: Design Development

### **Review: Atrium**





ARCHITECTS ENGINEERS SURVEYORS

ONE PLAZA EAST SUITE 200 PC 80X 93 SALISBURY, MD 21803-0093 TEL 310-33 9091 FAX 310-532-317 23 NORTH WALNUT STREET PO, BOX 809 MILFORD, DE 19963 TEL 302 424-1441 FAX 302 424-0430 WBB www.dbinc.com

# Rehoboth Beach City Hall Complex: Design Development **Review: Atrium**





ARCHITECTS ENGINEERS SURVEYORS

ONE PLAZA EAST SUITE 200 PC- 80X 93 SALISBURY, MD 21803-0093 TEL 410-343 0901 FAX 410-543-117 23 NORTH WALNUT STREET PO, BOX 809 MILFORD, DE 19963 TEL 302 424-144) FAX 302 42