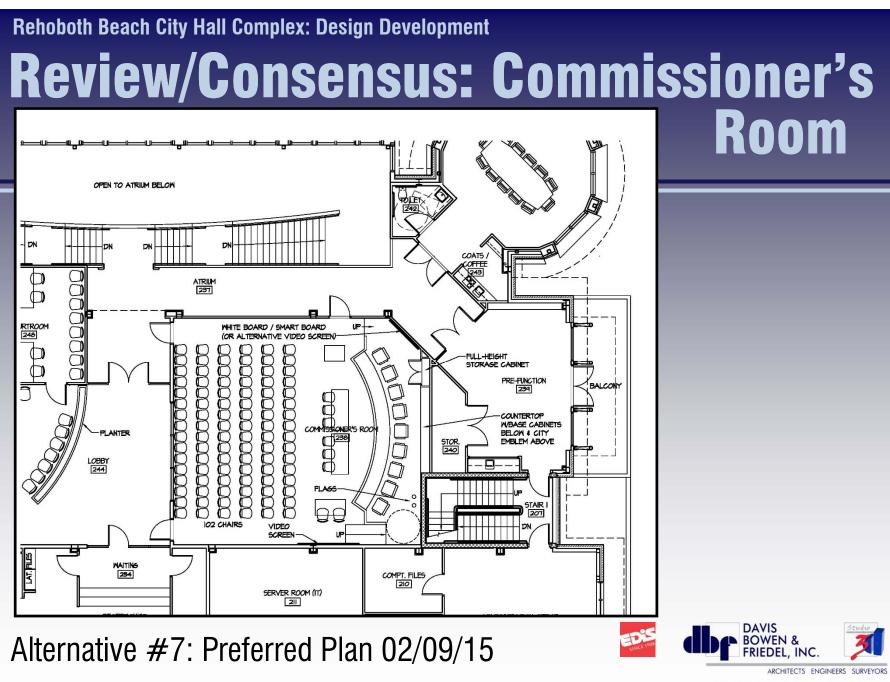

#### **Rehoboth Beach City Hall Complex: Design Development**

## **Meeting Agenda**

- Welcome
- Review: Updated Commissioner's Room Layout
- Review: Updated Atrium Design
- Presentation/Consensus: Parking Meter Building Schematic Design Original Site Layout Existing Site Survey Neighborhood Context Proposed Schematic Design
- Review: Scope & Schedule for Next Meeting



Rehoboth Beach City Hall Complex

ONE PLAZA EAST SUITE 200 PC: BOX 93 SALISBURY: MD 21803-009; EAST 2010-2010 PAX 110-343 907; 23 NORTH WALNUT STREET PC: BOX 809 MLF-CR0, DE 1996. TEL 302.424-1441 PAX 302.424-043 WEB www.behinc.com

RCHITECTS ENGINEERS





ONE PLAZA EAST SUITE 200 PC. 800K 93 SALISBURY, MD 21403-005 TEL 410.543.9091 FAX 410.543.9091 23 NORTH WALNUT STREET PC, BOX 809 MILEORD, DE 1996 TEL 302 424-41 FAX 302 424-043 WEB www.ofbmc.co

#### Rehoboth Beach City Hall Complex: Design Development

### **Review: Atrium**





ARCHITECTS ENGINEERS SURVEYORS

ONE PLAZA EAST SUITE 200 PC 80X 93 SALISBURY, MD 21803-0093 TEL 310-33 9091 FAX 310-532-317 23 NORTH WALNUT STREET PO, BOX 809 MILFORD, DE 19963 TEL 302 424-1441 FAX 302 424-0430 WBB www.dbinc.com

# Rehoboth Beach City Hall Complex: Design Development **Review: Atrium**





ARCHITECTS ENGINEERS SURVEYORS

ONE PLAZA EAST SUITE 200 PC- 80X 93 SALISBURY, MD 21803-0093 TEL 410-343 0901 FAX 410-543-117 23 NORTH WALNUT STREET PO, BOX 809 MILFORD, DE 19963 TEL 302 424-144) FAX 302