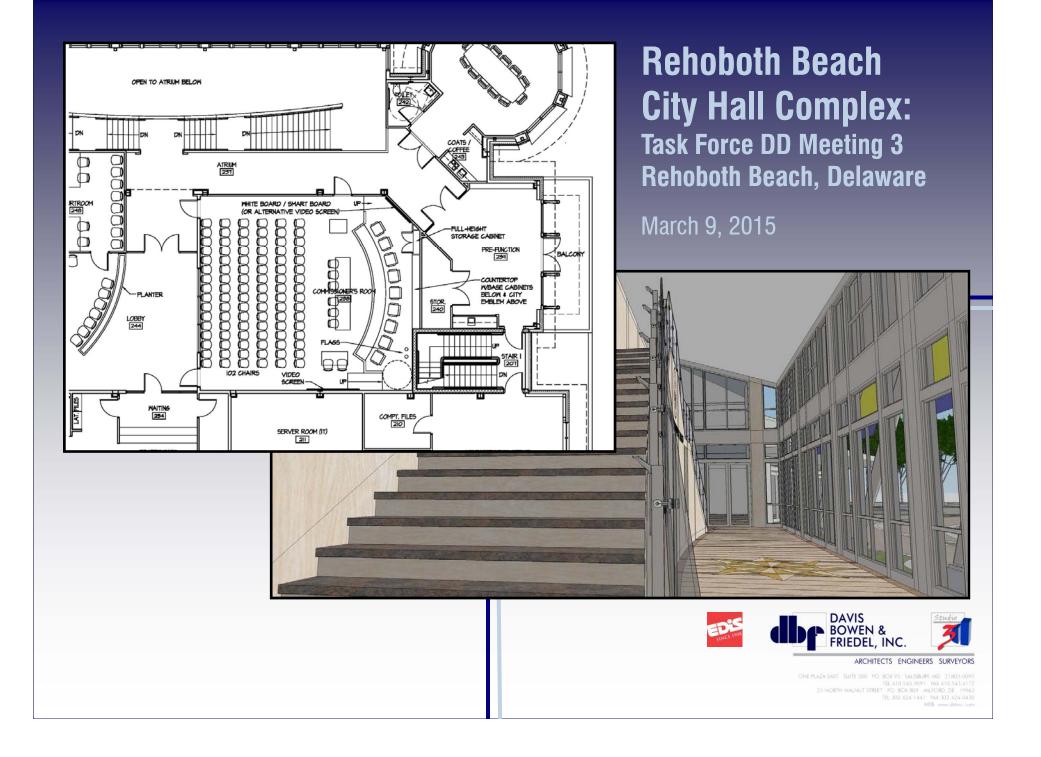

#### **Rehoboth Beach City Hall Complex: Design Development**

## **Meeting Agenda**

- Welcome
- Review: Updated Commissioner's Room Layout
- Review: Updated Atrium Design
- Presentation/Consensus: Parking Meter Building Schematic Design Original Site Layout Existing Site Survey Neighborhood Context Proposed Schematic Design
- Review: Scope & Schedule for Next Meeting



Rehoboth Beach City Hall Complex

ONE PLAZA EAST SUITE 200 PC: BOX 93 SALISBURY: MD 21803-009; EAST 2010-2010 PAX 110-343 907; 23 NORTH WALNUT STREET PC: BOX 809 MLF-CR0, DE 1996. TEL 302.424-1441 PAX 302.424-043 WEB www.behinc.com

RCHITECTS ENGINEERS





ONE PLAZA EAST SUITE 200 PC. 800K 93 SALISBURY, MD 21403-005 TEL 410.543.9091 FAX 410.543.9091 23 NORTH WALNUT STREET PC, BOX 809 MILEORD, DE 1996 TEL 302 424-41 FAX