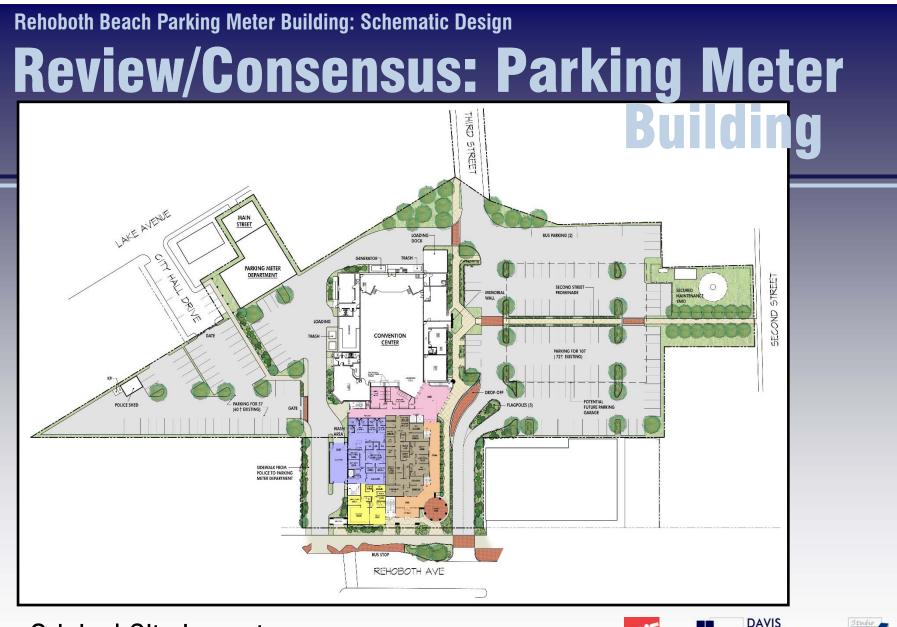

## **Meeting Agenda**

- Welcome
- Review: Updated Commissioner's Room Layout
- Review: Updated Atrium Design
- Presentation/Consensus: Parking Meter Building Schematic Design Original Site Layout Existing Site Survey Neighborhood Context Proposed Schematic Design
- Review: Scope & Schedule for Next Meeting