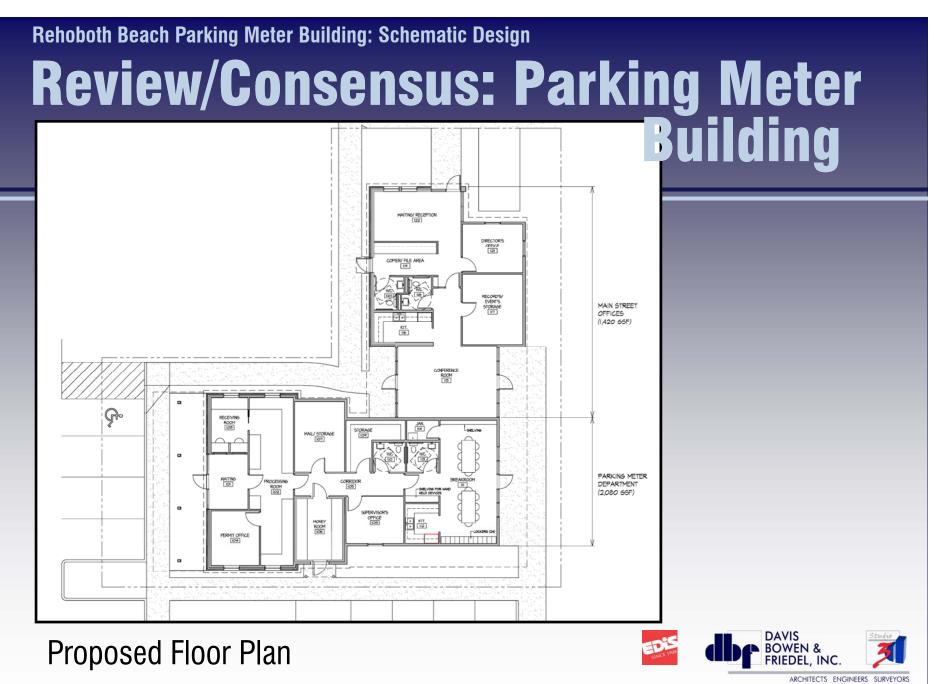

# Rehoboth Beach Parking Meter Building: Schematic Design Review/Consensus: Parking Meter Rehoboth Beach

Neighborhood Context: Aerial View

ARCHITECTS ENGINEERS SURVEYORS

ONE PLAZA 6AST SUITE 200 P.O. BOX 93 SAUSBURY, MD 21400-000 TEL 410-SA3 30901 FAX 410 SA34.41 23 NORTH WALNUT STREET PO, BOX 809 MILFORD, DE 1996 TEL 302.424-41431 FAX 302.424-404 WEB www.dbmc.co