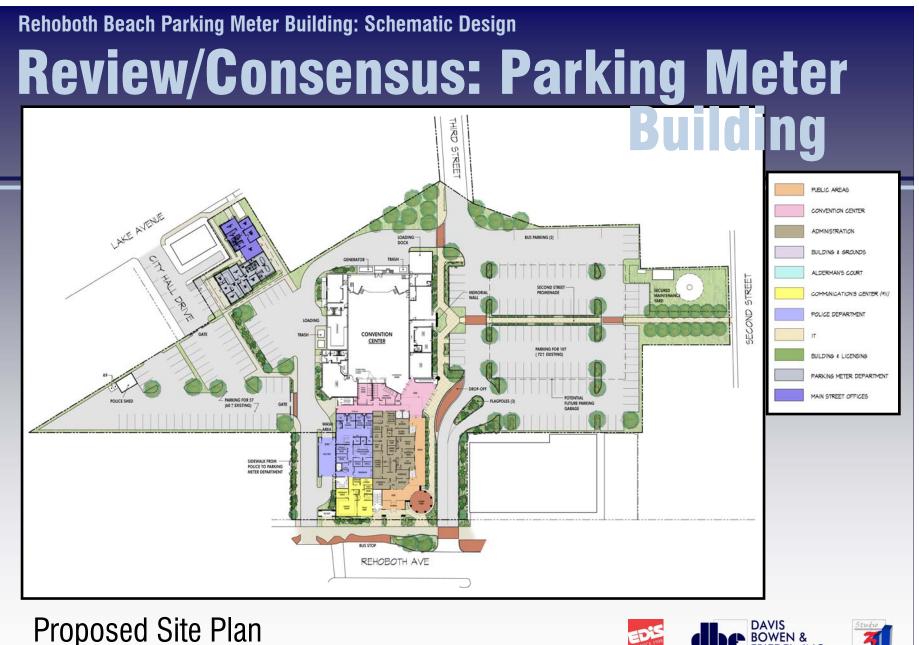

# Rehoboth Beach Parking Meter Building: Schematic Design Review/Consensus: Parking Meter Rehoboth Beach

Neighborhood Context: Aerial View

ARCHITECTS ENGINEERS SURVEYORS

ONE PLAZA 6AST SUITE 200 P.O. BOX 93 SAUSBURY, MD 21400-000 TEL 410-SA3 30901 FAX 410 SA34.41 23 NORTH WALNUT STREET PO, BOX 809 MILFORD, DE 1996 TEL 302.424-41431 FAX 302.424-404 WEB www.dbmc.co