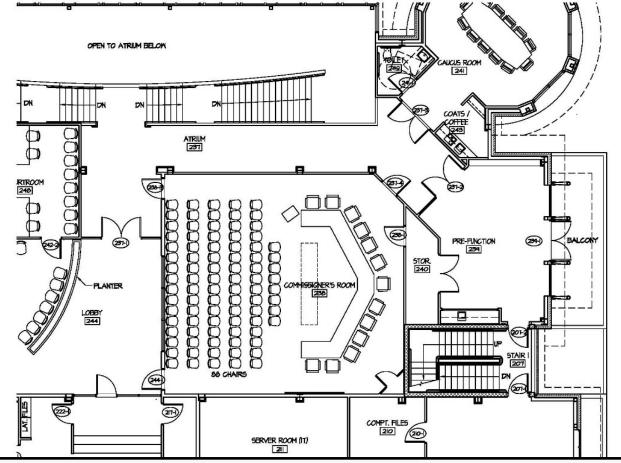

## **Work Completed to Date**

- Design Development Documents have been Completed
- Architect's have Reviewed for Code Compliancy with Chief Building Inspector
- Meetings have been Conducted with City Manager
- Construction Drawings have Begun; Coordination On-Going
- Commissioner's Room Alternatives have been Prepared
- Atrium 3D Model has been Prepared
- Site Grading has been Developed
- Temporary Facilities have been Evaluated
- Design Development Cost Estimating has been Performed
- Phasing and Scheduling have been Updated