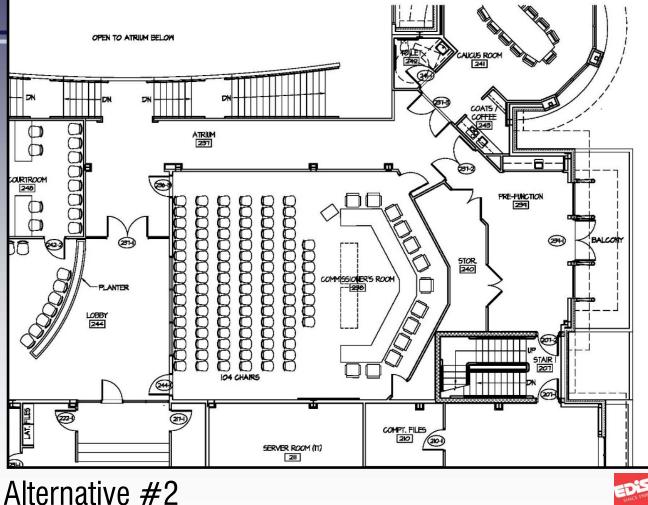

## **Work Completed to Date**

- Design Development Documents have been Completed
- Architect's have Reviewed for Code Compliancy with Chief Building Inspector
- Meetings have been Conducted with City Manager
- Construction Drawings have Begun; Coordination On-Going
- Commissioner's Room Alternatives have been Prepared
- Atrium 3D Model has been Prepared
- Site Grading has been Developed
- Temporary Facilities have been Evaluated
- Design Development Cost Estimating has been Performed
- Phasing and Scheduling have been Updated