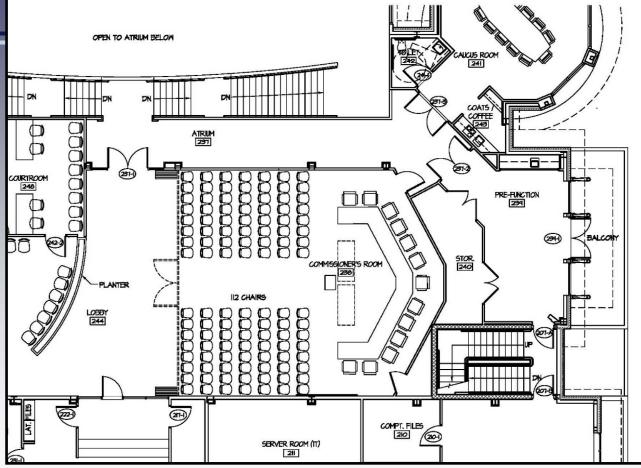

## **Work Completed to Date**

- Design Development Documents have been Completed
- Architect's have Reviewed for Code Compliancy with Chief Building Inspector
- Meetings have been Conducted with City Manager
- Construction Drawings have Begun; Coordination On-Going
- Commissioner's Room Alternatives have been Prepared
- Atrium 3D Model has been Prepared
- Site Grading has been Developed
- Temporary Facilities have been Evaluated
- Design Development Cost Estimating has been Performed
- Phasing and Scheduling have been Updated