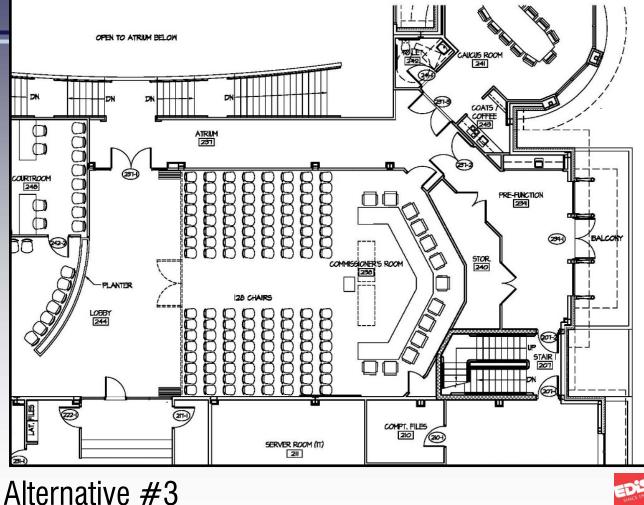

## **Work Completed to Date**

- Design Development Documents have been Completed
- Architect's have Reviewed for Code Compliancy with Chief Building Inspector
- Meetings have been Conducted with City Manager
- Construction Drawings have Begun; Coordination On-Going
- Commissioner's Room Alternatives have been Prepared
- Atrium 3D Model has been Prepared
- Site Grading has been Developed
- Temporary Facilities have been Evaluated
- Design Development Cost Estimating has been Performed
- Phasing and Scheduling have been Updated