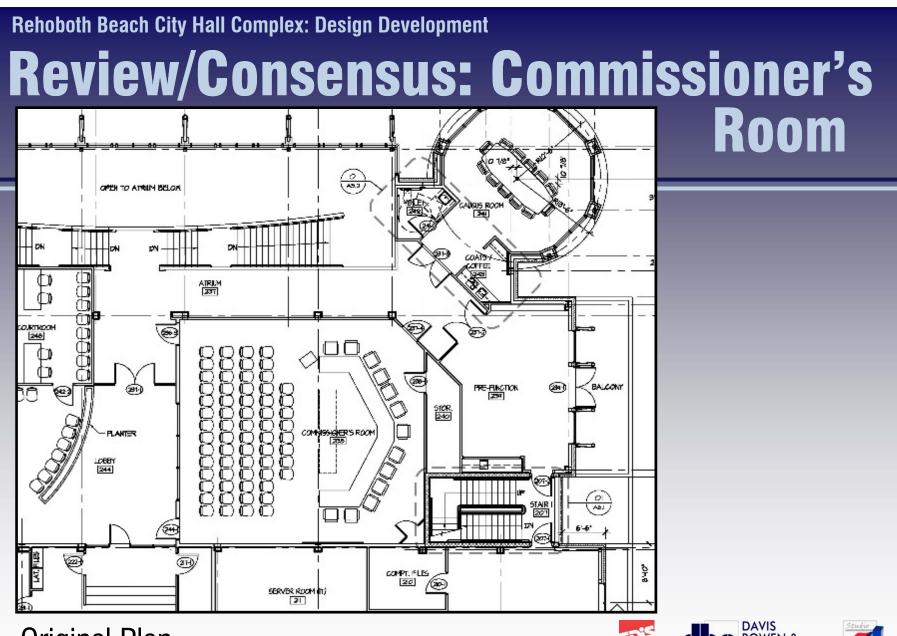

 TEL 302: 424-1441
 FAX 302: 424-0432
 WB
 WW weblins: con
 WB
 WW weblins: con

**Original Plan** 

EAST SUITE 200 PO. BOX 93 SAUSBURY MD 21803-009

VALNUT STREET PO. BOX 809 MILFORD, DE 19963 TEL 302 424 1441 FAX 302 424 0430 WEB www.dbfnc.com