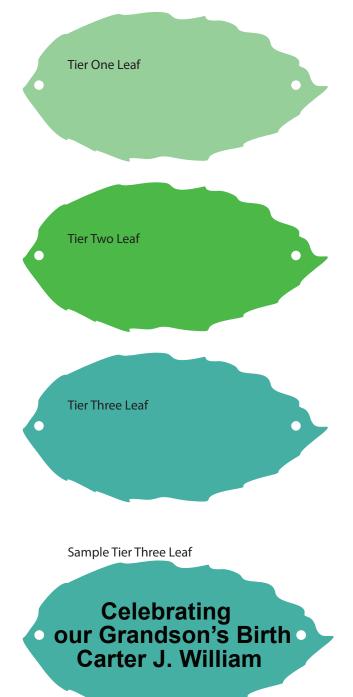

#### Sample commemorative leaves

The above are slightly smaller than actual commemorative leaves. Actual leaf color may vary.